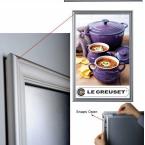

- Mitered Snap Frame Corners

- Frame Width: 1 1/2"
  All four frame sides snap open by hand
  Position Frame in either portrait & landscape orientation.
  Accepts printed Inserts 24" x 36"
  Visible Area: 23 3/16" x 35 3/16"

- Overall snap frame Size **26 3/16" x 38 3/16"**
- Fancy Modern Style Silver Snap Frame for Indoor Use
- 24x36 Non-Glare Protective Overlay is included
- Modern Style Silver Snap Frame with easy to follow instruction sheet Quick Ships Ground Within 1- 2 Days