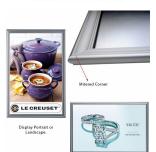

### **Product Details**

- Modern Style Silver Snap Frame
- 24" x 36" Snap Frame Silver Frame Finish
- **Decorative Frame Design**
- Fast Change Snap Open Frame
- Wall Display Frame for Posters, Signs, Photography, Etc. Graphic is front loaded into Snap Open Frame Durable Aluminum Front Metal Frame

- Mitered Snap Frame Corners

- Frame Width: 1 1/2"
  All four frame sides snap open by hand
  Position Frame in either portrait & landscape orientation.
  Accepts printed Inserts 24" x 36"
  Visible Area: 23 3/16" x 35 3/16"

- Overall snap frame Size **26 3/16" x 38 3/16"**
- Fancy Modern Style Silver Snap Frame for Indoor Use
- 24x36 Non-Glare Protective Overlay is included
- Modern Style Silver Snap Frame with easy to follow instruction sheet Quick Ships Ground Within 1- 2 Days