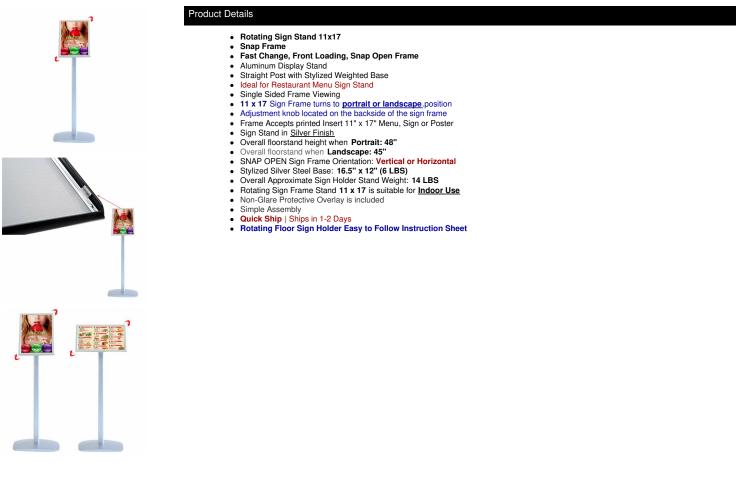

## Rotating Menu Sign Frame Stand 11†x 17†Menus, Posters + Signs

## FOR CURRENT PRICING, VISIT THE ID # LISTED ABOVE

| Mode  | Insert (Poster Size) | Insert (Viewable Area) | Overall Frame Size | Base Dimensions     | Overall Height |
|-------|----------------------|------------------------|--------------------|---------------------|----------------|
| TKM45 | 0 11" x 17"          | 10.3" x 16.3"          | 12.18" x 18.18"    | 16.5" x 12" (6 LBS) | 45" to 48"     |