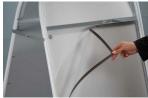

#### **Product Details**

- **Pavement Sign Stand**
- Magnetic Iron A-Frame Sidewalk Sign with Header
- Suitable for Indoor or Outdoor Use Quick-Changing, Finger holes for easy poster changes
- Fits Two 20" Wide x 30" High Posters
- Two-sided viewing Folding A Frame Design Finish: **Black**
- Weather-treated construction with durable galvanized backing
- Accepts printed materials up to 1/32" thick
  When used outdoors weatherproof poster materials are recommended
  Includes (2) Magnetic Overlays to protect your poster.
- Semi-Circle Header is a perfect fit to display graphics or promotion
- No Tools Required.
  Single packed with an easy-to-understand instruction sheet!