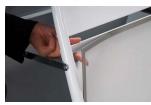

#### **Product Details**

- **Pavement Sign Stand**
- Magnetic Iron A-Frame Sidewalk Sign with Header
- Suitable for Indoor or Outdoor Use Quick-Changing, Finger holes for easy poster changes
- Fits Two 20" Wide x 30" High Posters
- Two-sided viewing Folding A Frame Design Finish: **Black**
- Weather-treated construction with durable galvanized backing
- Accepts printed materials up to 1/32" thick
  When used outdoors weatherproof poster materials are recommended
  Includes (2) Magnetic Overlays to protect your poster.
- Semi-Circle Header is a perfect fit to display graphics or promotion
- No Tools Required.
  Single packed with an easy-to-understand instruction sheet!