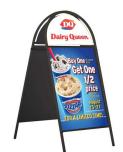

## Value PLUS Magnetic IRON A-Boards with Semi Circle Header (for 20†x 30†Posters)

#### **Product Details**

- **Pavement Sign Stand**
- Magnetic Iron A-Frame Sidewalk Sign with Header
- Suitable for Indoor or Outdoor Use Quick-Changing, Finger holes for easy poster changes
- Fits Two 20" Wide x 30" High Posters
- Two-sided viewing Folding A Frame Design Finish: **Black**
- Weather-treated construction with durable galvanized backing
- Accepts printed materials up to 1/32" thick
  When used outdoors weatherproof poster materials are recommended
  Includes (2) Magnetic Overlays to protect your poster.
- Semi-Circle Header is a perfect fit to display graphics or promotion
- No Tools Required.
  Single packed with an easy-to-understand instruction sheet!

## Specifications

- Fits Posters Size: 20" x 30"
  Overall Stand Dimensions: 23" Wide x 48" High x 34" Deep
- Header Dimensions : 20 Wide x 11.18 High
- Weight: 34 LBS