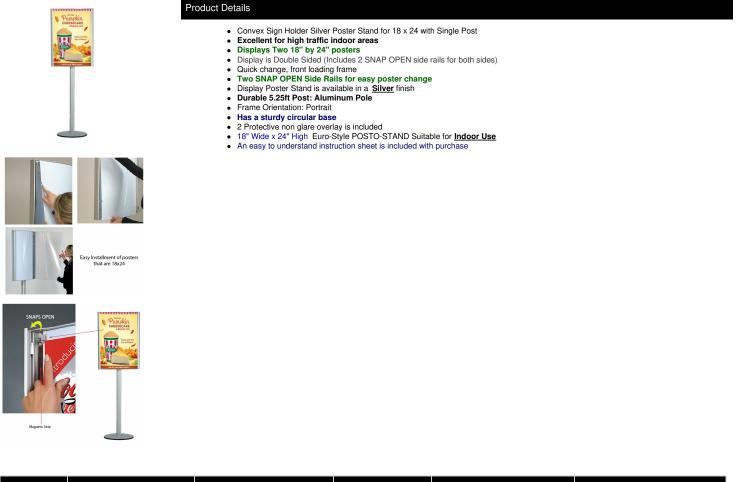

## Convex Sign Holder Silver Poster Stand (for 18†x 24†Posters with Single Post)