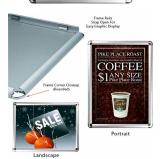

## 18x24 Wall Snap Frame Poster Sign Holder 1 1/4" Rounded Corner | Silver Frame Finish

#### **Product Details**

- **Rounded Corners Snap Frame**
- Wall Hanging Snap Frame 18" x 24" Snap Frame
- Smooth Rounded Corners
- Frame Width: 1 1/4" WIDE
- Silver Frame Finish
- **Rounded Corners in Molded Plastic**
- Frames Sides Made with Aluminum
- Wall Display Frame for Posters, Signs, Photography, Etc.
- Graphic is front loaded into Snap Open Frame All four frame sides snap open by hand
- Position Frame in either portrait & landscape orientation.

  Accepts printed Inserts 18" x 24"

  Visible Area: 17 3/16" x 23 3/16"

- Overall snap frame Size 19 3/4" x 25 3/4"
- Rounded Corner Silver Snap Frame for Indoor Use
- 18x24 Non-Glare Protective Overlay is included
- Rounded Corner 1 1/4" Silver Snap Frame with easy instructions

| Model  | Insert (Poster Size) | Insert (Viewable Area) | Overall Size      |
|--------|----------------------|------------------------|-------------------|
| TKM555 | 18" x 24"            | 17 3/16" X 23 3/16"    | 19 3/4" X 25 3/4" |