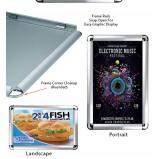

# 22x28 Wall Snap Frame Poster Sign Holder 1" Rounded Corner | Silver Frame Finish

### **Product Details**

- **Rounded Corners Snap Frame**
- Wall Hanging Snap Frame 22" x 28" Snap Frame
- Smooth Rounded Corners
- Frame Width: 1" WIDE
- Silver Frame Finish
- **Rounded Corners in Molded Plastic**
- Frames Sides Made with Aluminum
- Wall Display Frame for Posters, Signs, Photography, Etc.
- Graphic is front loaded into Snap Open Frame All four frame sides snap open by hand
- Position Frame in either portrait & landscape orientation.

  Accepts printed Inserts 22" x 28"

  Visible Area: 21 5/16" x 27 5/16"

- Overall snap frame Size 23 3/16" x 29 3/16"
- Rounded Corner Silver Snap Frame for Indoor Use
- 22x28 Non-Glare Protective Overlay is included
  Rounded Corner 1" Silver Snap Frame with easy to follow instructions

| Model  | Insert (Poster Size) | Insert (Viewable Area) | Overall Size        |
|--------|----------------------|------------------------|---------------------|
| TKM549 | 22" x 28"            | 21 5/16" X 27 5/16"    | 23 3/16" X 29 3/16" |