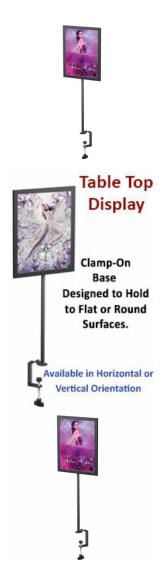

## Countertop Clamp Frames - 8 1/2 x 11 Poster Display (Fixed Height)

## Product Details

- Countertop Clamp Frame Displays 8 1/2" x 11" Sign Holder
- The Clamp Display Mount Grips to many Surfaces
- Metal Clamp opens to 2 1/4"
- Top Loading Slide-in Display
- Accepts up to 5/32" thick graphics
- CounterTop mounts constructed with durable metal Steel frame, 1/2" wide
- Satin Black Metal Display Finish
- Fixed Post Height: 12" 1/2" Diameter steel tube
- Precision mitered frame corners
- Overall Sign Holder Weight: 3 LBS
  Counter Top Clamp Frames Best suited for Indoor Use Only
- Does Not Come with Graphics