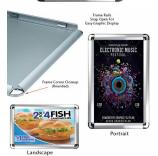

## 24x36 Wall Snap Frame Poster Sign Holder 1" Rounded Corner | Silver Frame Finish

### **Product Details**

- Rounded Corners Snap Frame
- Wall Hanging Snap Frame 24" x 36" Snap Poster Frame
- Aluminum Frame Sides Width: 1-Inch Wide
- Smooth Rounded Corners in Molded Plastic
- Silver Frame Finish
- Wall Display Frame for Posters, Signs, Photography, Etc. Graphic front loads into Snap Open Frame
- All four frame sides snap open by hand
- Position Frame in portrait & landscape orientation. Accepts printed Inserts 24" x 36"
- Visible Area: 23 5/16" x 35 5/16"
- Overall snap frame Size 24 3/16" x 37 3/16"
- Rounded Corner Silver Snap Frame for Indoor Use
- 24x36 Non-Glare Protective Overlay included
- Rounded Corner Snap Frame with easy-to-follow instructions