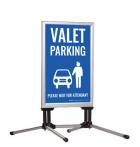

### STREET MASTER Wind Snap Frame Sign Stand with Flexible Spring Feet Sign Holder for 24 x 36 Posters

### **Product Details**

- Street Master Wind Sign Stand Flexible Spring Feet
- Outdoor, Weather-Resistant up to 30-mph Winds
- 24 x 36 Poster Size Signs for Sidewalks and Curbs
- 2-Sided with Snap Frames and Protective Overlays
- Safety corners for maximum safety on the pavement.
- Quick-Changing, all 4 frame rails snap open
- Holds Two 24" Wide x 36" High Posters Viewable Area: 23.68" Wide x 35.68" High
- Base wing span on this display is 27.16" Wide x 36.22 Deep
- Overall Height: **50.6"** Finish: Satin Silver or Black
- The spring connectors stabilize the position of 24x36 poster frame
- Suitable for windy and rainy outdoor conditions
- Water wick around the frame protects the poster within Poster insert should be printed for outdoor use
- Consult your printer or local sign shop for outdoor poster printing
- Snap Open Frame System accepts posters up to 1/16" thick
- Two Non-Glare Overlays are included to protect your graphic. A dual spring base to support the curb sign against wind
- Stand up to 30 mph wind without tipping over
- Rubber Gaskets keep graphics protected against the rain! Some Basic Tools Required for Assembly.
- Single packed with an easy-to-understand instruction sheet

#### Specifications

- Accepts Posters 24" Wide x 36" High
- Viewable Area: 23.68" Wide x 35.68" High
- Base Dimensions: 27.16" Wide x 11.5" High x 36.22" Deep
  Overall Curb Stand Dimensions: 27.16" Wide x 50.6" High x 36.22" Deep