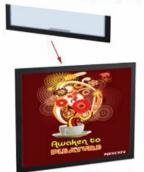

## 11 x 14 Magnetic Countertop Displays

#### Product Details

- Magnetic Countertop Displays 11" x 14"
- Display mount sits flat on any surface
- Top Loading Slide in Display Accepts up to 5/32" thick graphics
- CounterTop mounts constructed with durable metal
- Steel frame, 1/2" wide Satin Black Metal Display Finish
- ٠
- Strong channel magnet ( 2 3/4" Wide) ٠
- 25 lb rated pull strength
- •
- ٠
- Precision mitered corners Overall Sign Holder Weight: **4 LBS** Magnetic Display Stands Best suited for Indoor Use Only ٠
- **Does Not Come with Graphics**

### Table Top **Standing Display**

Magnetic footstand on back of frame sticks to steel surfaces

| Model  | Insert Size | Display Base Style | Ships Via | Shipping Weight |
|--------|-------------|--------------------|-----------|-----------------|
| TTR740 | 11" x 14"   | Magnetic           | UPS       | 4 LBS           |