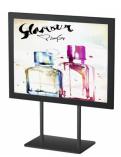

## 11 x 14 Countertop Frame Displays

### Product Details

- Standing Countertop Displays 11" x 14"
- Display mount sits flat on any surface Wide bases come with felt bottoms
- Top Loading Slide in Display
  Accepts up to 5/32" thick graphics
- CounterTop mounts constructed with durable metal
- Steel frame, 1/2" wide Satin Black Metal Display Finish
- Precision mitered corners

- 4" high posts
   Overall Sign Holder Weight: 5 LBS
   Countertop Display Stands Best suited for <u>Indoor Use Only</u>
- **Does Not Come with Graphics**

| Model  | Insert Size | Display Base Style         | Ships Via | Shipping Weight |
|--------|-------------|----------------------------|-----------|-----------------|
| TTR746 | 11" x 14"   | Free-Standing Felt Covered | UPS       | 5 LBS           |