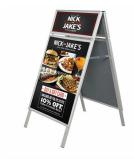

## Value PLUS A-Boards with Header & Snap Open Frame (for 22†x 28†Posters)

#### **Product Details**

- Value Plus Pavement Sign Holder A Board
- A Board A-Frame Sidewalk Sign with Message Header
- Suitable for Indoor or Outdoor Use
  Holds Two 22" Wide x 28" High Posters
- Two-sided viewing
- Each unit has water drainage holes on bottom of frame profiles.
- 2 Separate Header Snap Frames positioned above the poster snap frames Quick-Changing, all 4 frame rails snap open for easy poster changes
- Folding A Frame Design
- Finish: Black and Satin Silver Frame Rail Width: 1 5/16"
- Weather-treated construction with Durable Heavy back panel

- Accepts printed materials up to 1/16" thick
  (2) Non-Glare Overlays included
  When used outdoors weatherproof poster materials are recommended
- No Tools Required.
- Single packed with an easy-to-understand instruction sheet!