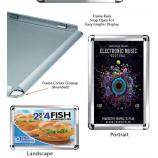

## 30x40 Wall Snap Frame Poster Sign Holder with 1" Rounded Corner Silver Frame Finish

### **Product Details**

- **Rounded Corners Snap Frame**
- Wall Hanging Snap Frame 30" x 40" Snap Frame
- Smooth Rounded Corners
- Frame Width: 1" WIDE
- Silver Frame Finish
- **Rounded Corners in Molded Plastic**
- Frames Sides Made with Aluminum
- Wall Display Frame for Posters, Signs, Photography, Etc.
- Graphic is front loaded into Snap Open Frame All four frame sides snap open by hand
- Position Frame in either portrait & landscape orientation.

  Accepts printed Inserts 30" x 40"

  Visible Area: 29 5/16" x 39 5/16"

- Overall snap frame Size **31 3/16" x 41 3/16"**
- Rounded Corner Silver Snap Frame for Indoor Use
- 30x40 Non-Glare Protective Overlay is included Rounded Corner 1" Silver Snap Frame with easy to follow instructions