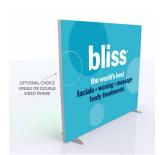

## Value Line Freestanding 96 x 120 SEG Tension Fabric Frames | Single or Double Sided

#### **Product Details**

- 96x120 SEG Floor Stand Tension Fabric Frame System
- Value Line Contemporary Graphic Fabric Poster Frame
- Frame accepts SEG (Silicone Edge Graphic) Fabric
- Sturdy aluminum frame design
- Precision mitered corners
- Metal Frame: Satin Silver
- 96" x 120" Tension Fabric to fit into system with no sew lines
- Spanner Support Bars are provided for added stability
- When fabric is inserted, it will provide a drum tight fit
- Minimal Frame Design: Fabric Graphic provides Maximum Visual Impact
- Single or Double Sided Display Frame
- Overall Single Sided Frame Depth: 1 1/4"
- Overall Double Sided Frame Depth: 1 3/4" Tension Fabric is noise and sound absorbing
- SEG Frame Ships Un-Assembled with Rolled Fabric
- Easy to Follow Assembly Instructions with Strong Steel Corner Brackets
- Floor Stand hardware included
- SEG Floor Stand Frame 96x120 Best suited for Indoor Use Only