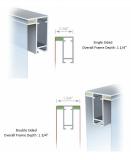

#### **Product Details**

- 96x120 SEG Floor Stand Tension Fabric Frame System
- Value Line Contemporary Graphic Fabric Poster Frame
- Frame accepts SEG (Silicone Edge Graphic) Fabric
- Sturdy aluminum frame design
- Precision mitered corners
- Metal Frame: Satin Silver
- 96" x 120" Tension Fabric to fit into system with no sew lines
- Spanner Support Bars are provided for added stability
- When fabric is inserted, it will provide a drum tight fit
- Minimal Frame Design: Fabric Graphic provides Maximum Visual Impact
- Single or Double Sided Display Frame
- Overall Single Sided Frame Depth: 1 1/4"
- Overall Double Sided Frame Depth: 1 3/4" Tension Fabric is noise and sound absorbing
- SEG Frame Ships Un-Assembled with Rolled Fabric
- Easy to Follow Assembly Instructions with Strong Steel Corner Brackets
- Floor Stand hardware included
- SEG Floor Stand Frame 96x120 Best suited for Indoor Use Only