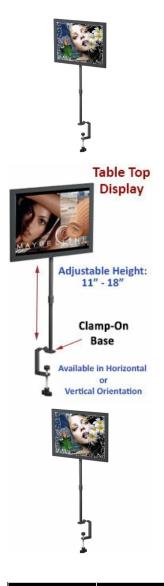

## Countertop Clamp Frames - 8 1/2 x 11 Signage Display with Adjustable Height

### **Product Details**

- Countertop Clamp Frame Displays 8 1/2 x 11 Display Mounts Holds to Various Flat Surfaces
- Top Loading Slide-in Display Adjustable Post Height: 11" to 18"
- Accepts up to 5/32" thick graphics
- CounterTop mounts constructed with durable metal Steel frame, 1/2" wide Satin Black Metal Display Finish

- 1/2" Diameter steel tube
- Metal Clamp opens to 2 1/4"
  Precision mitered corners
- Overall Sign Holder Weight: 3 LBS
- Counter Top Clamp Frames Best suited for Indoor Use Only
- Does Not Come with Graphics

| Model  | Insert Size  | Display Stand Style | Post Height | Ships Via | Shipping Weight |
|--------|--------------|---------------------|-------------|-----------|-----------------|
| TTR757 | 8 1/2" x 11" | Adjustable Height   | 11" to 18"  | UPS       | 3 LBS           |