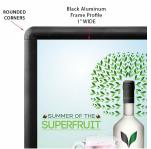

## 18x24 Wall Snap Frame Poster Sign Holder 1" Rounded Corner | Black Frame Finish

#### **Product Details**

- **Rounded Corners Snap Frame**
- Wall Hanging Snap Frame 18" x 24" Snap Frame
- Smooth Rounded Corners
- Frame Width: 1" WIDE
- **Black** Frame Finish
- **Rounded Corners in Molded Plastic**
- Frames Sides Made with Aluminum
- Wall Display Frame for Posters, Signs, Photography, Etc.
- Graphic is front loaded into Snap Open Frame
  All four frame sides snap open by hand
  Position Frame in either portrait & landscape orientation.
  Accepts printed Inserts 18" x 24"
  Visible Area: 17 5/16" x 23 5/16"

- Overall snap frame Size 19 3/16" x 25 3/16"
- Rounded Corner Black Snap Frame for Indoor Use
- 18x24 Non-Glare Protective Overlay is included
  Rounded Corner 1" Black Snap Frame with easy to follow instructions