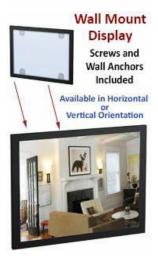

### **Product Details**

- Hanging Wall Displays 11" x 14"
- Display Frame mounts to any surface
- Top Loading Slide in Display
  Accepts up to 5/32" thick graphics
- Wall hanging mounts constructed with durable metal
- Steel frame, 1/2" wide Satin Black Metal Display Finish
- Electrically welded tabs for wall mounting
- Screws and anchors included
- Precision mitered corners
  Overall Sign Holder Weight: 5 LBS
- Lightweight Wall Mount Frame Best suited for Indoor Use Only
- **Does Not Come with Graphics**