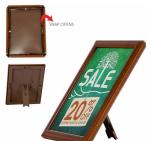

### Product Details

- Ad Promo Frame
- 5" x 7" Wood Snap Frame
- Sign Frame for Counter Top, Shelf or Wall Mount Graphic is front loaded into Snap Frame
- Durable Aluminum Metal Frame
- Back of Frame is Molded Plastic Wood Front Frame is Powdercoated
- Features a Patented, Built-In Easel Stand
- Use as 5x7 Sign Frame | Photo Frame | Ad & Promotional Frame
- All four frame sides snap open by hand
- Frame in either portrait & landscape orientation. Accepts printed Inserts 5 x 7 Size
- Visible frame insert area: 4 5/8" x 6 5/8"
- Display graphic single sided Frame Width: .55" Wide Frame
- Overall Ad Promo frame Size 5 7/8" x 7 7/8"
- Wood AD PROMO FRAME 5x7 is suitable for Indoor Use 5x7 Non-Glare Protective Overlay is included Free Shipping Ground on AD Promo Frames

- AD Promo Frame with an easy to follow instruction sheet

| Model  | Insert (Poster Size) | Insert (Viewable Area) | Overall Size    |
|--------|----------------------|------------------------|-----------------|
| TKM502 | 5" x 7"              | 4 5/8" x 6 5/8"        | 5 7/8" x 7 7/8" |