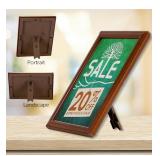

## 5x7 AD Promo Frame Wood Snap Frame Finish

### Product Details

- Ad Promo Frame
- 5" x 7" Wood Snap Frame
- Sign Frame for Counter Top, Shelf or Wall Mount Graphic is front loaded into Snap Frame
- Durable Aluminum Metal Frame
- Back of Frame is Molded Plastic Wood Front Frame is Powdercoated
- Features a Patented, Built-In Easel Stand
- Use as 5x7 Sign Frame | Photo Frame | Ad & Promotional Frame
- All four frame sides snap open by hand
- Frame in either portrait & landscape orientation. Accepts printed Inserts 5 x 7 Size
- Visible frame insert area: 4 5/8" x 6 5/8"
- Display graphic single sided Frame Width: .55" Wide Frame
- Overall Ad Promo frame Size 5 7/8" x 7 7/8"
- Wood AD PROMO FRAME 5x7 is suitable for Indoor Use 5x7 Non-Glare Protective Overlay is included Free Shipping Ground on AD Promo Frames

- AD Promo Frame with an easy to follow instruction sheet

| Model  | Insert (Poster Size) | Insert (Viewable Area) | Overall Size    |
|--------|----------------------|------------------------|-----------------|
| TKM502 | 5" x 7"              | 4 5/8" x 6 5/8"        | 5 7/8" x 7 7/8" |