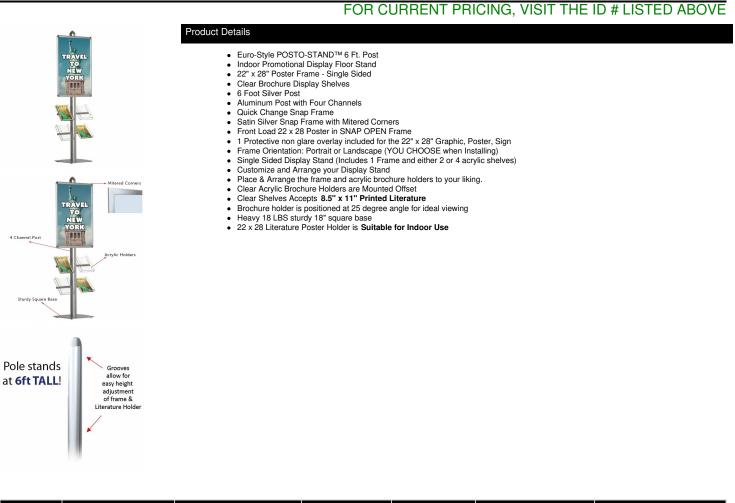

## Euro-Style POSTO-STANDâ,,¢ 22 x 28 Snap Frame +Clear Literature Holders Single-Sided, 6' Post Height

| Model  | Insert (Poster Size) | Insert (Viewable Area) | Overall Height | Post Diamter | Base Specs          | Overall Product Weight |
|--------|----------------------|------------------------|----------------|--------------|---------------------|------------------------|
| TKM481 | 22" x 28"            | 21 1/4" x 27 1/4"      | 6 feet         | 2.75"        | 18" Square / 18 LBS | 40 LBS                 |