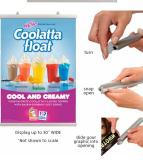

### **Product Details**

- Modern Poster Clamp Set
- 30" WIDE Poster Bars
- Silver Snap Bar Finish Aluminum Bars (Rails)
- 1" Snap Bars Height
- End Caps for Each Bar
  End Caps Turns to Open for Sliding in Poster
  Position Frame Rails in Portrait Orientation
- 1" Frame Profile Height

- Hang from wall or hang from ceiling Fast Change Poster Display Clamp Bars open easily by hand
- Wall Display Frame for Posters, Signs, Photography, Etc. Accepts printed inserts up to **30" WIDE** Accepts up to 7/16" Inch Thick Graphic

- Poster Bar Set Accepts Printed Inserts up to 78 3/4" in Length
- 30" WIDE Poster Clamps Bar Set is suitable for Indoor Use
- Easy to follow instruction sheet

  Quick Ships Ground Within 1- 2 Days

| Model  | Insert (Poster Size) | Snap Bar Profile |
|--------|----------------------|------------------|
| TKM721 | up to 30" Wide       | 1" High          |