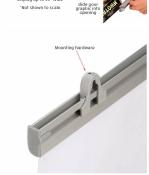

### **Product Details**

- Modern Poster Clamp Set
- 30" WIDE Poster Bars
- Silver Snap Bar Finish Aluminum Bars (Rails)
- 1" Snap Bars Height
- End Caps for Each Bar
  End Caps Turns to Open for Sliding in Poster
  Position Frame Rails in Portrait Orientation
- 1" Frame Profile Height

- Hang from wall or hang from ceiling Fast Change Poster Display Clamp Bars open easily by hand
- Wall Display Frame for Posters, Signs, Photography, Etc. Accepts printed inserts up to **30" WIDE** Accepts up to 7/16" Inch Thick Graphic

- Poster Bar Set Accepts Printed Inserts up to 78 3/4" in Length
- 30" WIDE Poster Clamps Bar Set is suitable for Indoor Use
- Easy to follow instruction sheet

  Quick Ships Ground Within 1- 2 Days

| Model  | Insert (Poster Size) | Snap Bar Profile |
|--------|----------------------|------------------|
| TKM721 | up to 30" Wide       | 1" High          |