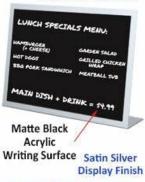

### 24x18 Countertop Marker Boards | L Shaped Black Board

#### L Shape Standing Display

### **Product Details**

- **Countertop Marker Board**
- 24x18 Display Board Size
- L-Shaped Black Board
- Free-Standing Tabletop Displays 24" Wide x 18" High Table Top | Counter Top | Desk Top Display
- Display mount sits flat on any surface Wet Erase Marker Board Display
- Matte Black Acrylic Writing Surface
- Satin Anodized Aluminum Alloy Display
- Modern and Contemporary Aluminum frame, 1" wide
- Satin Silver Metal Display Finish

- Writing Surface: 22" Wide x 16" High
  Overall Sign Holder Weight: 4 LB
  Countertop Markerboard Best suited for Indoor Use Only

| Model  | Overall Size        | Writing Surface     | Display Style | Ships Via | Shipping Weight |
|--------|---------------------|---------------------|---------------|-----------|-----------------|
| TTR763 | 18" Wide x 12" High | 16" Wide x 10" High | L-Shaped      | UPS       | 3 LB            |