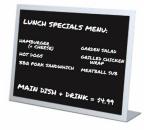

### 24x18 Countertop Marker Boards | L Shaped Black Board

#### L Shape Standing Display

### **Product Details**

- **Countertop Marker Board**
- 24x18 Display Board Size
- L-Shaped Black Board
- Free-Standing Tabletop Displays 24" Wide x 18" High Table Top | Counter Top | Desk Top Display
- Display mount sits flat on any surface Wet Erase Marker Board Display
- Matte Black Acrylic Writing Surface
- Satin Anodized Aluminum Alloy Display
- Modern and Contemporary Aluminum frame, 1" wide
- Satin Silver Metal Display Finish