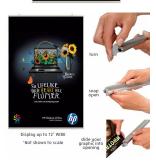

### **Product Details**

- Modern Poster Clamp Set
- 72" WIDE Poster Bars
- Silver Snap Bar Finish Aluminum Bars (Rails)
- 1" Snap Bars Height

- End Caps for Each Bar
  End Caps Turns to Open for Sliding in Poster
  Position Frame Rails in Portrait Orientation
- 1" Frame Profile Height
- Hang from wall or hang from ceiling Fast Change Poster Display Clamp Bars open easily by hand

- Wall Display Frame for Posters, Signs, Photography, Etc. Accepts printed inserts up to 72" WIDE Accepts up to 7/16" Inch Thick Graphic

- Poster Bar Set Accepts Printed Inserts up to 78 3/4" in Length
- 72" WIDE Poster Clamps Bar Set is suitable for Indoor Use
- Easy to follow instruction sheet