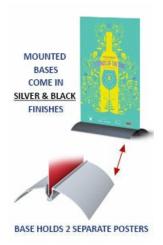

### **Product Details**

- Poster Board Display
- Poster Board Holder
- Built to display 7" Wide Graphic / AD Boards
- Displays 1 or 2 rigid posters, single or double sided Mount is constructed of durable steel
- Available in Black or Silver
- Very lightweight and portable 1/4" Poster Board MAX Thickness
- Height: 1"

- Front to Back Space (Depth): 3 1/4"
  Overall Sign Holder Weight: 3 LBS
  Poster Board Mounting Base Best suited for Indoor Use Only

| Model  | Base Width | Height (Off Floor) | Front to Back (Depth) | Ships Via | Product Weight |
|--------|------------|--------------------|-----------------------|-----------|----------------|
| TTR593 | 7"         | 1"                 | 3 1/4"                | UPS       | 3 LBS          |