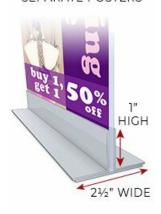

Place (1) 1/4" Thick Poster Board.

This will avoid any your posters from buckling or sagging.

BASE HOLDS 1 OR 2 SEPARATE POSTERS

| Model  | Base Width | Height (Off Floor) | Front to Back Depth | Ships Via | Product Weight |
|--------|------------|--------------------|---------------------|-----------|----------------|
| TTR590 | 30"        | 1"                 | 4"                  | UPS       | 9 LBS          |