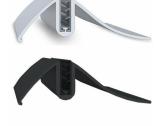

### **Product Details**

- Poster Board Display
- Crescent Signholder Base
- Upright Poster Board Holder
- Built to display 7" Wide x 11" High Graphic / AD Boards
  Displays 1 or 2 rigid posters, single or double sided
- Mount is constructed of durable aluminum
- Available in Black or Silver
- Very lightweight and portable
- 3/32" Poster Board MAX Thickness

- Height: 2 1/2"
  Front to Back Space (Depth): 4"
  Overall Sign Holder Weight: 3 LBS
- Acrylic lenses with carriage bolts and wing nuts support the poster board
- Poster Board Sign Holder Base Best suited for Indoor Use Only