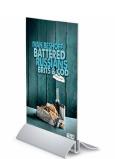

# Crescent Base Counter Top Displays 7" Wide x 11" High (Upright Base) | With Acrylic Overlays

### **Product Details**

- Poster Board Display
- Crescent Signholder Base
- Upright Poster Board Holder
- Built to display 7" Wide x 11" High Graphic / AD Boards
  Displays 1 or 2 rigid posters, single or double sided
- Mount is constructed of durable aluminum
- Available in Black or Silver
- Very lightweight and portable
- 3/32" Poster Board MAX Thickness