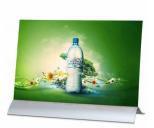

# Crescent Base Counter Top Displays 7" Wide x 11" High (Upright Base) | With Acrylic Overlays

### **Product Details**

- Poster Board Display
- Crescent Signholder Base
- Upright Poster Board Holder
- Built to display 7" Wide x 11" High Graphic / AD Boards
  Displays 1 or 2 rigid posters, single or double sided
- Mount is constructed of durable aluminum
- Available in Black or Silver
- Very lightweight and portable
- 3/32" Poster Board MAX Thickness