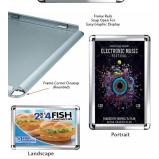

### **Product Details**

- **Rounded Corners Snap Frame**
- Wall Hanging Snap Frame 16" x 20" Snap Frame
- Smooth Rounded Corners
- Frame Width: 1" WIDE
- Silver Frame Finish
- **Rounded Corners in Molded Plastic**
- Frames Sides Made with Aluminum
- Wall Display Frame for Posters, Signs, Photography, Etc.
- Graphic is front loaded into Snap Open Frame All four frame sides snap open by hand
- All four trame sides snap open by hand
  Position Frame in either portrait & landscape orientation.
  Accepts printed Inserts 16" x 20"
  Visible Area: 15 5/16" x 19 5/16"
  Overall snap frame Size 17 3/16" x 21 3/16"

- Rounded Corner Silver Snap Frame for Indoor Use
- 16x20 Non-Glare Protective Overlay is included
  Rounded Corner 1" Silver Snap Frame with easy to follow instructions

| Model  | Insert (Poster Size) | Insert (Viewable Area) | Overall Size        |
|--------|----------------------|------------------------|---------------------|
| TKM546 | 16" x 20"            | 15 5/16" X 19 5/16"    | 17 3/16" X 21 3/16" |