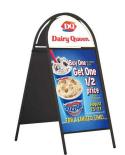

## Value PLUS Magnetic IRON A-Boards with Semi Circle Header (for 22†x 28†Posters)

### **Product Details**

- Magnetic Iron A-Frame Sidewalk Sign with Header
- Suitable for Indoor or Outdoor Use
- Quick-Changing, Finger holes for easy poster changes
- Fits Two 22" Wide x 28" High Posters
- Two-sided viewing
- Folding A Frame Design Finish: Black
- Weather-treated construction with durable galvanized backing
- Accepts printed materials up to 1/32" thick
- When used outdoors weatherproof poster materials are recommended Includes (2) Magnetic Overlays to protect your poster.

  Semi-Circle Header is a perfect fit to display graphics or promotion!

- Single packed with an easy-to-understand instruction sheet!

### Specifications

- Fits Posters Size: 22" x 28"
- Overall Product Dimensions: 25" Wide x 46" High x 31" Deep
   Header Dimensions : 22 Wide x 11.18 High