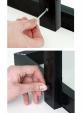

#### Product Details

- Indoor, One Tier 22" x 28" Poster Display Stand
- Sturdy Rectangular Base Excellent for High Traffic Areas
- Display 2 posters in the same frame Fast change, top loading sign and poster frame Durable Double Metal Posts

- 16 LBS weighted rectangle base
  2 Protective overlays included
  Portable, Lift and Place to designed floor area
- Finishes: Black or Silver
- (1) Backing Sheet provides stability for your posters to stand upright.
   22 x 28 Poster Display Floor Stand Suitable for <u>Indoor Use</u>