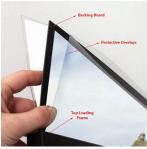

#### Product Details

- 24" x 36" Floor Sign Holder with Oval Base and Double Post
- Excellent for high traffic indoor areas
- Displays 2 posters
  Quick change, top loading frame
  Durable Double Metal Posts
- 30 LBS weighted elliptical base
- 2 Protective overlays included
- Finishes: Black or Silver
- (1) Backing Sheet provides stability for your posters to stand upright.
- 24 x 36 Poster Display Floor Stand Suitable for Indoor Use