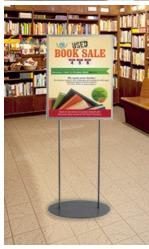

### Floor Sign Holder Double Post with Oval Base (for 24†x 36†Posters)

#### Product Details

- 24" x 36" Floor Sign Holder with Oval Base and Double Post
- Excellent for high traffic indoor areas
- Displays 2 posters
  Quick change, top loading frame
  Durable Double Metal Posts
- 30 LBS weighted elliptical base
- 2 Protective overlays included
- Finishes: Black or Silver
- (1) Backing Sheet provides stability for your posters to stand upright.
- 24 x 36 Poster Display Floor Stand Suitable for Indoor Use