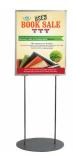

### Floor Sign Holder Double Post with Oval Base (for 24†x 36†Posters)

#### Product Details

- 24" x 36" Floor Sign Holder with Oval Base and Double Post
- Excellent for high traffic indoor areas
- Displays 2 posters
  Quick change, top loading frame
  Durable Double Metal Posts
- 30 LBS weighted elliptical base
- 2 Protective overlays included
- Finishes: Black or Silver
- (1) Backing Sheet provides stability for your posters to stand upright.
- 24 x 36 Poster Display Floor Stand Suitable for Indoor Use