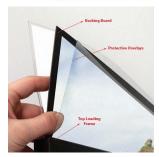

#### Product Details

- 2 Tier 22" x 28" Poster Display Stand Excellent for high traffic indoor areas
- Displays 4 posters
  Quick change, side loading frame
- Durable Double Metal Posts
- 22 LBS weighted rectangle base
- 4 Protective overlays includedFinishes: Black or Silver
- (2) Backing Sheet provides stability for your posters to stand upright.
- 22 x 28 Poster Display Floor Stand Suitable for Indoor Use