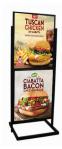

### 2 Tier Info Board Sign Stands (for 22†x 28†Posters)

#### Product Details

- 2 Tier 22" x 28" Poster Display Stand Excellent for high traffic indoor areas
- Displays 4 posters
  Quick change, side loading frame
- Durable Double Metal Posts
- 22 LBS weighted rectangle base
- 4 Protective overlays includedFinishes: Black or Silver
- (2) Backing Sheet provides stability for your posters to stand upright.
- 22 x 28 Poster Display Floor Stand Suitable for Indoor Use