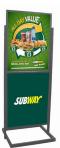

### 2 Tier Info Board Sign Stands (for 22†x 28†Posters)

#### Product Details

- 2 Tier 22" x 28" Poster Display Stand Excellent for high traffic indoor areas
- Displays 4 posters
  Quick change, side loading frame
- Durable Double Metal Posts
- 22 LBS weighted rectangle base
- 4 Protective overlays includedFinishes: Black or Silver
- (2) Backing Sheet provides stability for your posters to stand upright.
- 22 x 28 Poster Display Floor Stand Suitable for Indoor Use