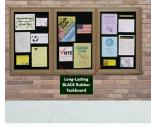

# ECO-Design 72x36 Indoor Wall Mount Enclosed Cork Bulletin Board Information Center - Triple Door

## **Product Details**

- EcoDesign 3-DOOR Bulletin Board Information Center
- Landscape Indoor Wall Mount Cork Message Center
- Viewing Area: 19.25" Wide x 31" High (3)
- Overall Size: 72" Wide x 2.75" Deep x 36" High
- Eco-Friendly Recycled Plastic Construction
- Comes with Black Recycled Rubber Tackboard
- · Faux Wood Style: Looks like Real Wood
- . Six Faux Wood Finishes
- · Locking Display Case with Two Keys Included
- Triple Door Design
- Stainless Steel Piano Hinge
- · UV-Resistant non-yellowing, break resistant acrylic window
- . Eco-Friendly, Maintenance Free
- Constructed from high density Recycled Plastic (Polyethylene) Lumber
- Will Not Rot, Splinter or Crack
- Weather Resistant Exterior Cabinet: Not flood or water proof
- Call For Indoor Custom Message Center Sizes Standing or Wall Mount

#### **BLACK RUBBER TACK BOARD**

Comes standard with a Super Heavy Duty Tackboard. Made of black rubber, this backer is extra durable and built to last in the harshest conditions. Weatherproof, washable & easy to maintain.