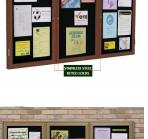

# ECO-Design 72x36 Indoor Wall Mount Enclosed Cork Bulletin Board Information Center - Triple Door

## **Product Details**

- EcoDesign 3-DOOR Bulletin Board Information Center
- Landscape Indoor Wall Mount Cork Message Center
- Viewing Area: 19.25" Wide x 31" High (3)
- Overall Size: 72" Wide x 2.75" Deep x 36" High
- Eco-Friendly Recycled Plastic Construction
- Comes with Black Recycled Rubber Tackboard
- · Faux Wood Style: Looks like Real Wood
- . Six Faux Wood Finishes
- · Locking Display Case with Two Keys Included
- Triple Door Design
- Stainless Steel Piano Hinge
- · UV-Resistant non-yellowing, break resistant acrylic window
- . Eco-Friendly, Maintenance Free
- Constructed from high density Recycled Plastic (Polyethylene) Lumber
- Will Not Rot, Splinter or Crack
- Weather Resistant Exterior Cabinet: Not flood or water proof
- Call For Indoor Custom Message Center Sizes Standing or Wall Mount

#### **BLACK RUBBER TACK BOARD**

Comes standard with a Super Heavy Duty Tackboard. Made of black rubber, this backer is extra durable and built to last in the harshest conditions. Weatherproof, washable & easy to maintain.