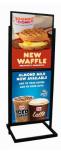

### 2 Tier Info Board Sign Stands for 18 x 24 Posters

#### **Product Details**

- 2 Tier 18 x 24 Poster Display Stand Excellent for high traffic indoor areas
- Displays 4 posters
  Quick change, side loading frame
  Durable Double Metal Posts
- 19 LBS weighted rectangle base
- 4 Protective overlays includedFinishes: Black or Silver
- (2) Backing Sheet provides stability for your posters to stand upright.
- 18 x 24 Poster Display Floor Stand Suitable for Indoor Use