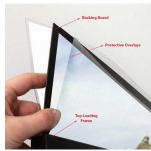

#### **Product Details**

- 2 Tier 18 x 24 Poster Display Stand Excellent for high traffic indoor areas
- Displays 4 posters
  Quick change, side loading frame
  Durable Double Metal Posts
- 19 LBS weighted rectangle base
- 4 Protective overlays includedFinishes: Black or Silver
- (2) Backing Sheet provides stability for your posters to stand upright.
- 18 x 24 Poster Display Floor Stand Suitable for Indoor Use