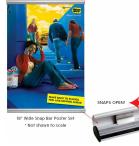

## 18" Wide Poster Bar Set Snap Frame Rails Hanging Top and Bottom | Silver Frame Finish

#### **Product Details**

- 18" WIDE Poster Snap Bar Set
- Silver Snap Bar Finish
- Aluminum Bars (Rails) 2 Bars: Top and Bottom
- End Cap on Each Bar
- Position Snap Frame Rails in Portrait Orientation Rounded Snap Bar Profile 1.02" Snap Bars Height Profile