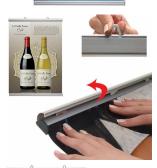

- Hang from wall or ceiling

- Snap Bars open easily by hand
  Fast Change Snap Open Bar Set
  Wall / Ceiling Display Frame for Posters, Signs, Photography, Etc.
- Accepts printed Inserts up to 18" WIDE Accepts Up to 7/16" Inch Thick Graphic Graphic Slides into Snap Open Bar

- Black Rubber Gasket Helps Grab Graphic Insert Tightly
- Poster Bar Set Accepts Printed Inserts at ANY LENGTH
  18" WIDE Poster Snap Bar Set is Suitable for Indoor Use
  Easy to follow instruction sheet
- Quick Ships Ground Within 1- 2 Days