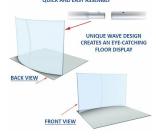

## 144" Wide Extra Large Curved Banner Stands (8' High x 42" Deep)

#### **Product Details**

- XL Curved Banner Stand Display
- Uniquely shaped freestanding structure
- 144" Wide Graphics Display (176" Linear Length)
- Displays 1 poster / banner
- 1 1/4†diameter aluminum anodized structure
- Swage & Spring Button, Tool-Free Assembly
- Overall Height: 8'
- Display Floor Depth: 42"
- Overall Approximate Sign Holder Weight: 18 LBS
- 144" Large Curved Banner Stands Suitable for Indoor Use

### INTERLOCKING TUBES WITH SPRING BUTTON RELEASE, QUICK AND EASY ASSEMBLY

| Model  | Display Height | Display Width             | Single or Double? | Ship Via | Ship Wt. |
|--------|----------------|---------------------------|-------------------|----------|----------|
| TTR467 | 8'             | 144" (176" Linear Length) | Single Banner     | UPS      | 18 LBS   |