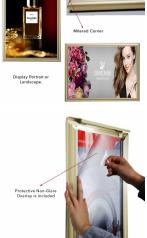

### **Product Details**

- Modern Style Beige Snap Frame
- 24" x 36" Snap Frame
- Beige Frame Finish
- **Decorative Frame Design**
- Fast Change Snap Open Frame
- Wall Display Frame for Posters, Signs, Photography, Etc. Graphic is front loaded into Snap Open Frame Durable Aluminum Front Metal Frame
- Mitered Snap Frame Corners

- Frame Width: 1 1/2"
  All four frame sides snap open by hand
  Position Frame in either portrait & landscape orientation.
  Accepts printed Inserts 24" x 36"
  Visible Area: 23 3/16" x 35 3/16"

- Overall snap frame Size **26 3/16" x 38 3/16"**
- Fancy Modern Style Beige Snap Frame for Indoor Use
- 24x36 Non-Glare Protective Overlay is included
  Modern Style Beige Snap Frame with easy to follow instruction sheet
  Quick Ships Ground Within 1- 2 Days