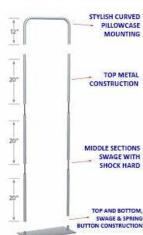

#### **Product Details**

- Pull Over Banner Stand Displays 23.5"
- Clean curved edges display has a modern design
- Built to display 23.5" Wide banners
- Displays 1 banner, single sided or double sided
- Pillowcase Mounting allows for easy assembly
- 24" Wide Steel Base for sturdy support
- Banner Stand is constructed of durable alloy aluminum
- Available in Black or Silver finish
- Very lightweight and portable
- Provides instant set-up and take down within 2 minutes
- Banner height 72"
- Assemble without tools (no loose parts to lose)
- Overall Sign Holder Weight: 15 LBS
- Best suited for Indoor Use Only