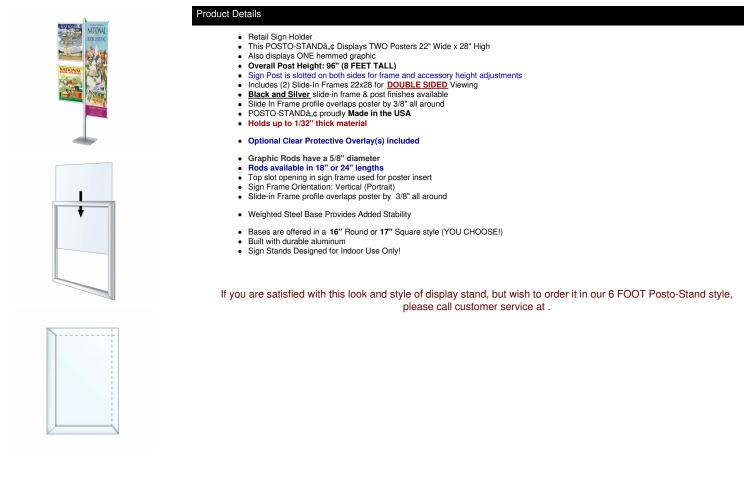

PosterDisplays

A DIVISION OF ACCESS DISPLAY GROUP, INC.

TEL: 844-409-1135 FAX: 877-842-5126 E-MAIL: info@posterdisplays4sale.com

## **Product Sheet**

Item ID # TRSPSGR8P-2228

## POSTO-STAND 8 Foot Slide-In and Graphic Rod Sign Stand 22x28 Double Frame

## FOR CURRENT PRICING, VISIT THE ID # LISTED ABOVE



| Model          | Insert (Poster Size) | Insert (Viewable Area) | Graphic Rod Diameter | Overall Height | Square Base / Round Base |
|----------------|----------------------|------------------------|----------------------|----------------|--------------------------|
| TRSPSGR8P-2228 | 22" Wide x 28" High  | 21 1/4" x 27 1/4"      | 5/8"                 | 96"            | 16" 17LBS / 17" 16LBS    |