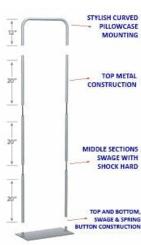

#### **Product Details**

- Pull Over Banner Stand Displays 23.5"
- Clean curved edges display has a modern design
- Built to display 23.5" Wide banners
- Displays 1 banner, single sided or double sided
- Pillowcase Mounting allows for easy assembly
- 24" Wide Steel Base for sturdy support
- Banner Stand is constructed of durable alloy aluminum
- Available in Black or Silver finish
- Very lightweight and portable
- Provides instant set-up and take down within 2 minutes Banner height 84"
- Assemble without tools (no loose parts to lose)
- Overall Sign Holder Weight: 20 LBS
- Best suited for Indoor Use Only