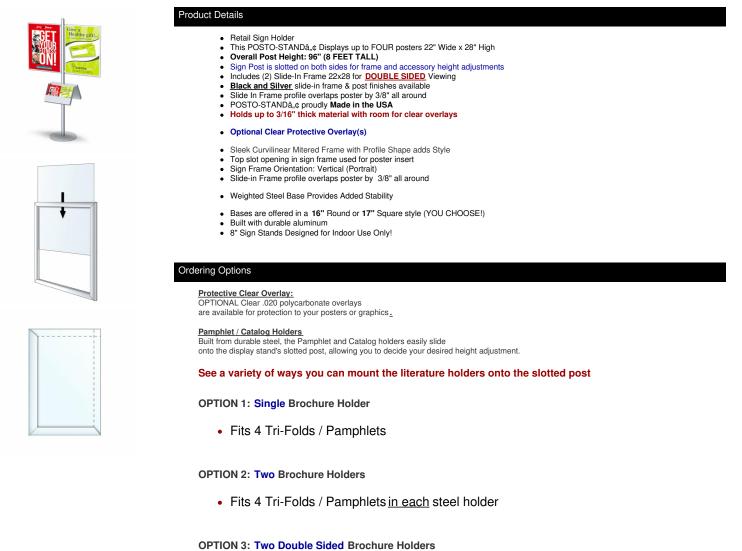

## POSTO-STAND 8 Foot Slide-In Double Offset Sign Stand and Literature Holder 22x28