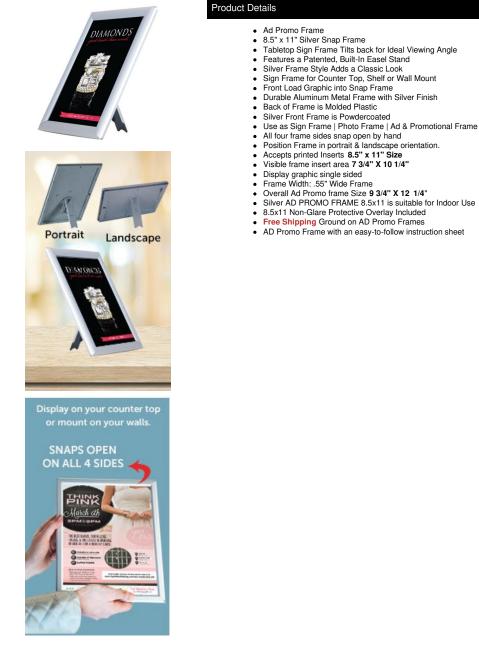

## AD Promo Frame 8.5x11 Table Top Sign Frame + Silver Snap Frame Finish

## E

| FOR CURRENT PRICING, VISIT THE ID # LISTED ABOVE | Ξ |
|--------------------------------------------------|---|
| FREE SHIPPING                                    | ÷ |

| Model  | Insert (Poster Size) | Insert (Viewable Area) | Overall Size     |
|--------|----------------------|------------------------|------------------|
| TKM512 | 8.5" x 11"           | 8 1/8" x 10 5/8"       | 9 3/8" x 11 7/8" |