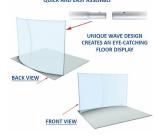

## 144" Wide Extra Large Curved Banner Stands (10' High x 42" Deep)

### **Product Details**

- XL Curved Banner Stand Display
- Uniquely shaped freestanding structure
- 144" Wide Graphics Display (176" Linear Length)
- Displays 1 poster / banner
- 1 1/4†diameter aluminum anodized structure
- Swage & Spring Button, Tool-Free Assembly
- Overall Height: 10'
- Display Floor Depth: 42"
- Overall Approximate Sign Holder Weight: 18 LBS
- 144" Large Curved Banner Stands Suitable for Indoor Use

## INTERLOCKING TUBES WITH SPRING BUTTON RELEASE, QUICK AND EASY ASSEMBLY

| Model  | Display Height | Display Width             | Single or Double? | Ship Via | Ship Wt. |
|--------|----------------|---------------------------|-------------------|----------|----------|
| TTR465 | 10'            | 144" (176" Linear Length) | Single Banner     | UPS      | 18 LBS   |