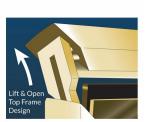

## **Product Details**

- **Elegant Hospitality Wall Poster Display Frame**
- Heavy-Duty, Upscale Poster Frame 30x40 Wall Mount Frame
- Holds 30x40 Size Poster, Sign, Menu, Graphic
- Insert Poster Size: 30" x 40" Portrait or Landscape
- Frame accepts printed materials up to 1/4" thick
- Tamper-Proof concealed sign track design Frame Top opening using "Lift-Top" Feature
- All Aluminum rustproof construction
- Made from recycled durable aluminum
  Optional Clear Plexiglas Overlay: 1/8" Thick
- Optional Black Sintra Backing Board: 1/8" Thick
- Frame corners are meticulously and permanently joined together