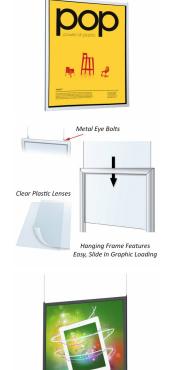

## **Product Details**

- Extra Large Ceiling Mount Poster Frame 24" Wide x 36" High
- Ceiling mounted display hangs from secured wires
  Displays 2 single sided poster / banners
- Top 1/4" full entry slots
- Hanging display mounts constructed with durable aluminum
- Top Load Poster Displays
  Metal Eye Bolts securely hold your hanging display
  Hanging Frames are available in **Black or Silver** finishes
- Assemble without tools (no loose parts to lose)
- Hanging Kit Included (2 Hanging Clips & Wall Hangers)

  Optional Clear Protective Overlays (Set of 2) Protect your graphic while it is on display Overall Sign Holder Weight: 6 LBS

- XL Hanging Frames ship Fully Assembled
   24x36 Extra Large Ceiling Mount Display Best suited for Indoor Use Only