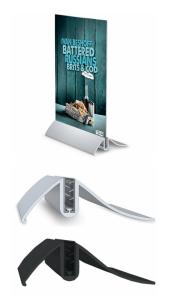

### Crescent Base Counter Top Displays 14" Wide x 11" High (Upright Base) | With Acrylic Overlays

## **Product Details**

- Poster Board Display
- Crescent Signholder Base Upright Poster Board Holder
- Built to display 14" Wide x 11" High Graphic / AD Boards
  Displays 1 or 2 rigid posters, single or double sided
- Mount is constructed of durable aluminum
- Available in Black or Silver
- Very lightweight and portable
- 3/32" Poster Board MAX Thickness

- Height: 2 1/2"
  Front to Back Space (Depth): 4"
  Overall Sign Holder Weight: 4 LBS
- Acrylic lenses with carriage bolts and wing nuts support the poster board
- Poster Board Sign Holder Base Best suited for Indoor Use Only

| Model | Overall Dimensions  | Height (Off Floor) | Front to Back (Depth) | Ships Via | Product Weight |
|-------|---------------------|--------------------|-----------------------|-----------|----------------|
| TTR36 | 14" Wide x 11" High | 2 1/2"             | 4"                    | UPS       | 4 LBS          |