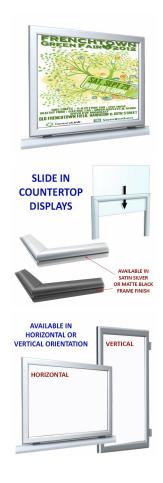

## 11 x 14 Magnetic Countertop Poster Display | Slide In Displays

### **Product Details**

- Magnetic Counter Top Display for Graphic Poster Boards
- Display mount sits flat on any surface
- Built to display 11" x 14" boards and other substrates
- Displays 1 poster / banner, single sided
- Double magnetic base sticks to any Steel Surfaces
- Constructed with durable aluminum
- Slide In Loading
  CounterTop Display available in **Black or Silver** finishes
- Overall Sign Holder Weight: 4 LBS
- Display Stands Best suited for Indoor Use Only