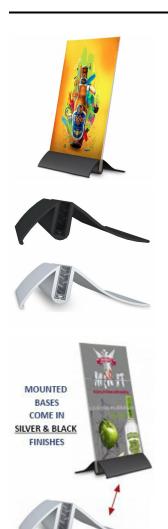

## Elegant Crescent Base Counter Top Sign Holder 7" Wide x 11" High (Angled Base) With Acrylic Overlays

### **Product Details**

- Elegant Crescent Sign Holder Base
- Countertop Sign Board Stand 7x11
  Angled Metal Base Holds Rigid Board 3/32" Thick
- Displays 1 Rigid Graphic, Single-Sided
- Built to display 7" Wide x 11" High Graphic
- Mount is constructed of durable aluminum
- Available in Black or Silver Finishes
- Very lightweight and portable
- 3/32" Poster Board MAX Thickness
- Height: 2 1/2" Front to Back Space (Depth): 4"
- Overall Sign Holder Weight: 3 LBS
- Acrylic lenses with carriage bolts & wing nuts support poster board
- Poster Board Sign Holder Base Best suited for Indoor Use Only

**BASE HOLDS 1 POSTER** 