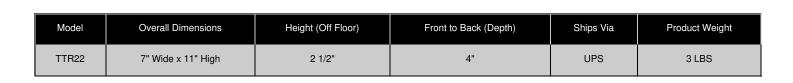

### **Product Details**

- Elegant Crescent Sign Holder Base
- Countertop Sign Board Stand 7x11
  Angled Metal Base Holds Rigid Board 3/32" Thick
- Displays 1 Rigid Graphic, Single-Sided
- Built to display 7" Wide x 11" High Graphic
- Mount is constructed of durable aluminum
- Available in Black or Silver Finishes
- Very lightweight and portable
- 3/32" Poster Board MAX Thickness
- Height: 2 1/2" Front to Back Space (Depth): 4"
- Overall Sign Holder Weight: 3 LBS
- Acrylic lenses with carriage bolts & wing nuts support poster board
- Poster Board Sign Holder Base Best suited for Indoor Use Only