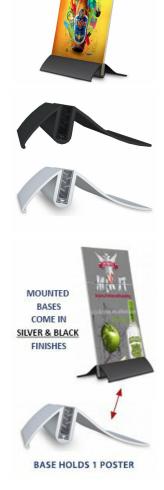

### Crescent Base Counter Top Displays 14" Wide (Angled Base) | No Acrylic Overlays

# **Product Details**

- Poster Board Display
- Crescent Signholder Base
- Upright Poster Board Holder
- Built to display 14" Wide Graphic / AD Boards
  Displays 1 rigid poster, single sided
- Mount is constructed of durable aluminum
- Available in Black or Silver
- Very lightweight and portable
- 3/32" Poster Board MAX Thickness

- Height: 2 1/2"
  Front to Back Space (Depth): 4"
  Overall Sign Holder Weight: 1 LBS
- Base Only; No Acrylic Lenses
- Poster Board Sign Holder Base Best suited for Indoor Use Only

| Model | Overall Width | Height (Off Floor) | Front to Back (Depth) | Ships Via | Product Weight |
|-------|---------------|--------------------|-----------------------|-----------|----------------|
| TTR64 | 14"           | 2 1/2"             | 4"                    | UPS       | 1 LBS          |