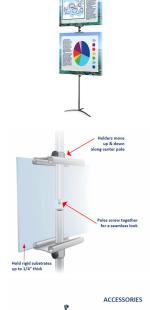

#### **Product Details**

- Slide-In Poster Display Floorstand SignHolder
- Designed with heavy duty extruded alloy
- Displays 1 or 2 posters / banners, single sided
- Finishes available in Black or Silver
- Assemble without tools (no loose parts to lose)
- Travel Base
- Accepts 1/4" MAX Insert Thickness
- Overall Height: 72"
- 1 Set of stylish Platform Channels support holds 1 or 2 Graphic(s)

- Front to Back Floor Space (Depth): 12"
  Overall Approximate Sign Holder Weight: 6 LBS
  Slide-In Sign Holder Stand Suitable for Indoor Use
- **Does Not Come with Graphics Board**

\*Place (2) Poster Boards 1/4" Thick.

This will avoid any your posters from buckling or sagging.

Add an additional 2 Graphics to this sign holder with an additional set of platform channels