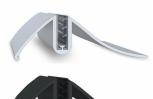

## Crescent Base Counter Top Displays 8 1/2" Wide x 11" High (Upright Base) | With Acrylic Overlays

#### **Product Details**

- Countertop Poster Board Display Base

- Crescent Sign Holder Base Upright Rigid Poster Board Holder Display 8 1/2" Wide x 11" High Graphic
- Use as a Sign Board, AD Board, Menu, Notice Board
- Displays 1 or 2 rigid posters, single or double sided
- Mount is constructed of durable aluminum
- Available in Black or Silver
- Very lightweight and portable
- 3/32" Poster Board MAX Thickness 3/32" Crescent Base Height: 2 1/2" Front to Back Space (Depth): 4"

- Overall Sign Holder Weight: 3 LBS
- Acrylic lenses with carriage bolts and wing nuts support the poster board Poster Board Sign Holder Base Best suited for Indoor Use Only

| Model | Overall Dimensions     | Height (Off Floor) | Front to Back (Depth) | Ships Via | Product Weight |
|-------|------------------------|--------------------|-----------------------|-----------|----------------|
| TTR32 | 8 1/2" Wide x 11" High | 2 1/2"             | 4"                    | UPS       | 3 LBS          |