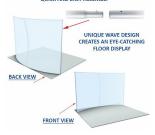

## 144" Wide Extra Large Curved Banner Stands (6' High x 42" Deep)

## **Product Details**

- XL Curved Banner Stand Display
- Uniquely shaped freestanding structure
- 144" Wide Graphics Display (176" Linear Length)
- Displays 1 poster / banner
- 1 1/4†diameter aluminum anodized structure
- Swage & Spring Button, Tool-Free Assembly
- Overall Height: 6'
- Display Floor Depth: 42"
- Overall Approximate Sign Holder Weight: 17 LBS
- 144" Large Curved Banner Stands Suitable for Indoor Use